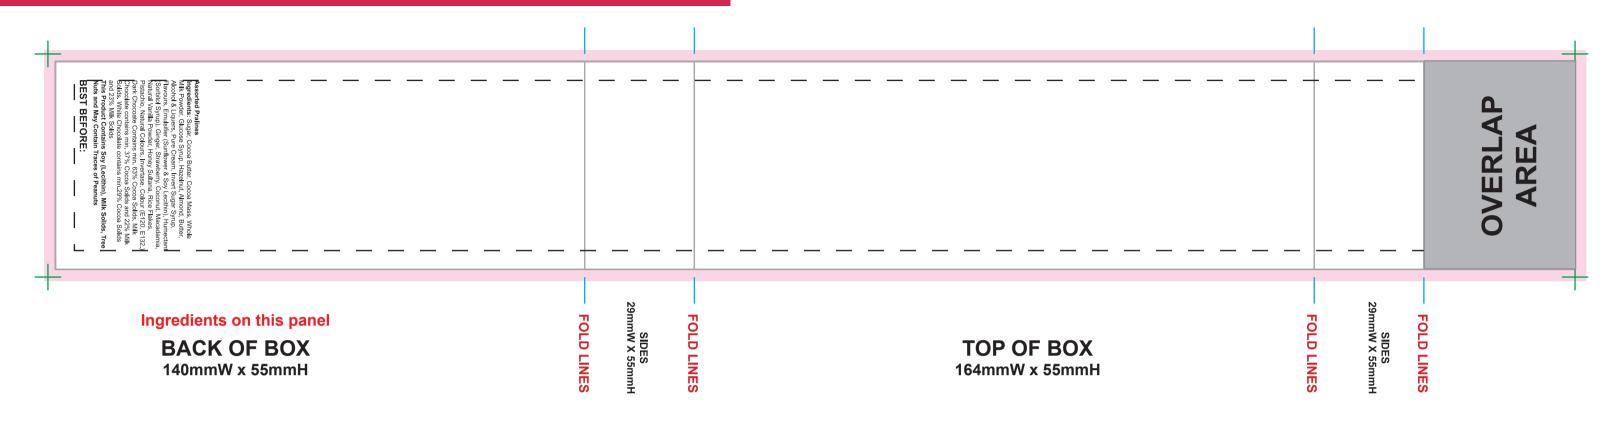

## **NOTES**

- Total Sleeve Size: 402mmW x 55mmH
- Bleed: 3mm
- Safe Print Area: 390mmW x 45mmH

## **Product Code** : CC089D1 - SLEEVE

: 12 Pack Choc Box Assorted Pralines GOLD Rim with Sleeve Description

Company Name

Contact Box Colour

: Gold Rim

Sleeve Size : 402mmW x 55mmH - TOTAL SLEEVE SIZE

: Customer must provide PMS Colour print guide Print Colour